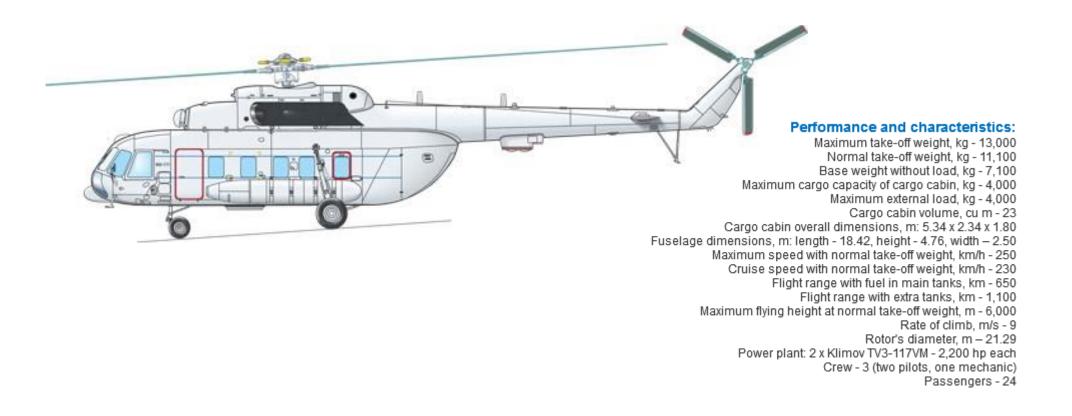

The main designation of the helicopter is the carrying of cargoes of up to 4 tons in the cargo cabin. The cabin has a big cargo hatch with opening flaps in the rear of the fuselage, strengthened flooring and knots for securing of cargoes. The helicopter can be equipped with an external load sling system with a capacity of up to 4 tons for transporting large cargo and with a winch with a capacity of 150 kg.

The helicopter may be used for carrying passengers. To do so the cargo cabin is equipped with a heating and ventilation system and has collapsible seats for up to 24 passengers. It can be converted for air ambulance duties, with accommodation for 12 stretchers with the relevant medical equipment and a tip-up seat for a medical attendant. The helicopter can also be used as a rescue machine with an electric hoist with a boom, over the movable door of the fuselage.